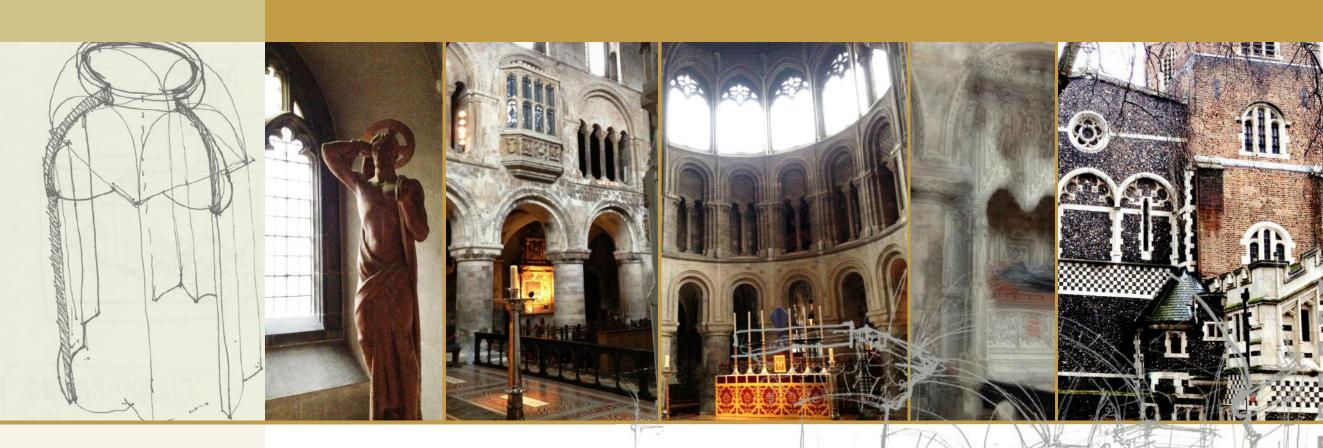

## **Sat April 20th 2013**

10:00 Optional pre-draw Full English at Smiths of Smithfield

(veggies catered for)

11:00 - 1:30 Draw at Church of St Bartholomew the Great

This will be Sketchmob's 5th birthday, so it is fitting we return to it's first location. Founded in 1123, austerely beautiful and hidden in the middle of Smithfield's, St Bart's is one of London's oldest churches. It appeared in Fours Weddings and a Funeral, Shakespeare In Love and a host of other award winning films and TV specials. If architectural perspectives, decorative sculpture, thunderous church organs and people are your thing ... you will love it.